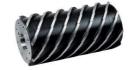

# ANCORA - 8 spirals

Please always verify if diamond coverage is suitable for the tile size of customer ( usually 5-10mm shorter) Other dimensions and grit sizes are available upon request

| Ø   | Body<br>length | Diamond coverage | Drawing | Sysnr<br>Grits |    |          |            |     |     |          |  |
|-----|----------------|------------------|---------|----------------|----|----------|------------|-----|-----|----------|--|
| mm  | mm             | mm               |         | М6             | M7 | M8       | <b>M</b> 9 | M10 | M11 | M13      |  |
| 222 | 595            | 440              | 396430  |                |    |          | 34009668   |     |     | 34008659 |  |
| 222 | 595            | 445              | 396642  |                |    | 34009677 |            |     |     |          |  |
| 222 | 595            | 580              | 396861  |                |    | 34202546 | 34202545   |     |     |          |  |
| 222 | 595            | 586              | 366432  |                |    | 34043938 | 34012744   |     |     |          |  |
| 222 | 595            | 590              | 396402  |                |    | 725548   | 34012765   |     |     |          |  |
| 222 | 595            | 595              | 396981  |                |    | 34009702 |            |     |     |          |  |

### ANCORA - 8 spirals

Please always verify if diamond coverage is suitable for the tile size of customer ( usually 5-10mm shorter) Other dimensions and grit sizes are available upon request

| Ø   | Body<br>length | Diamond coverage | Drawing | Sysnr<br>Grits |    |    |    |     |     |     |
|-----|----------------|------------------|---------|----------------|----|----|----|-----|-----|-----|
| mm  | mm             | mm               |         | M6             | М7 | M8 | М9 | M10 | M11 | M13 |
| 242 | 595            | 290              | 396866  | 34207405       |    |    |    |     |     |     |
| 242 | 441            | 440              | 396865  | 34207404       |    |    |    |     |     |     |
| 242 | 890            | 900              | 396886  |                |    |    |    |     |     |     |