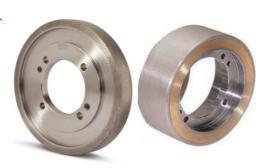

#### **Rollers With Continuous Rim**

For calibraing and polishing machines with rotating heads

Very good cutting performance

Diamond tools with continuous rim have been specially developed to achieve a high stock removal rate combined with excellent surface finishes for ceramic tiles

Various grits available: from coarse to fine