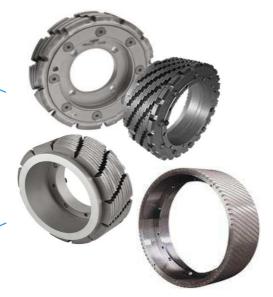

### Segmented Rollers For Ceramics

For calibrating machines with rotating heads

Various geometries and bonds available

Diamond tools with high cutting performance, particularly for prefinishing and finishing slabs and strips of ceramics

Long lifetime

High machine belt speeds allowed